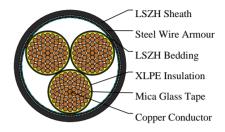

#### CABLE CONSTRUCTION

Conductors: Stranded plain copper conductors to IEC 60228 class 2 or 5.

Fire Barrier Tape: Mica. Insulation: XLPE Insulation. Bedding: LSZH bedding

Armoured: SWA

Outer sheath: LSZH Sheath